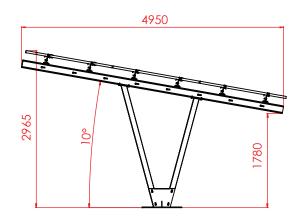

## CARPORT WUNC-1

- Crown construction made of high quality steel with magnesium and aluminum coating
- Modular system expandability for further parking spaces Quick and easy to assemble
- High static strength
- Tilt angle of 10 ° panels
- Very high corrosion resistance to corrosion
- Self-regenerating crown coating
- No electro corrosion effect

## **TECHNICAL SPECIFICATIONS**

- System material: high quality steel with special anti-corrosion coating, hot-dip galvanized steel
- Orientation panels: vertical, 3 rows
- Tilt angle of panels: 10 °

w.wattuneed.com