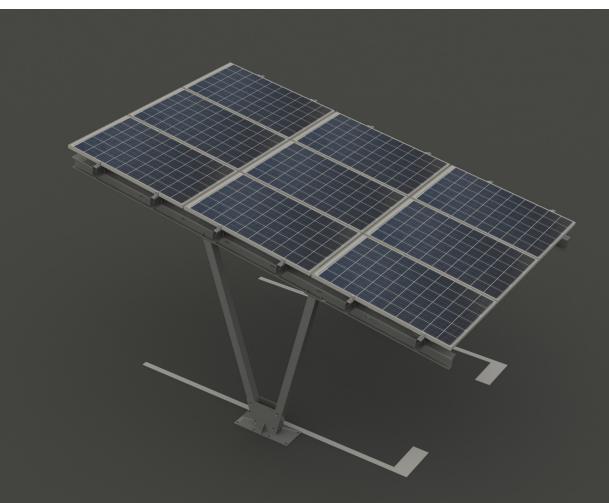

## **CARPORT WUNC-1**

Photovoltaic world for oneself.

With more than 25 years of experience in the manufacture of steel and aluminum components, Corab has become an important manufacturer of photovoltaic fastening systems. Constantly supplemented offerings include skewed, flat roof systems as well as standalone systems. Modern technological solutions allow the installation of panels on any roof air or soil type.

## CARPORT WUNC-1

- Crown construction made of high quality steel with magnesium and aluminum coating
- Modular system expandability for further parking spaces Quick and easy to assemble
- High static strength
- Tilt angle of 10 ° panels
- Very high corrosion resistance to corrosion
- Self-regenerating crown coating
- No electro corrosion effect

## **TECHNICAL SPECIFICATIONS**

- System material: high quality steel with special anti-corrosion coating, hot-dip galvanized steel
- Orientation panels: vertical, 3 rows
- Tilt angle of panels: 10 °

w.wattuneed.com