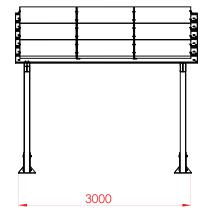

## CARPORT WUNC-1

- Crown construction made of high quality steel with magnesium and aluminum coating
- Modular system expandability for further parking spaces Quick and easy to assemble
- High static strength
- Tilt angle of 10 ° panels
- Very high corrosion resistance to corrosion
- Self-regenerating crown coating
- No electro corrosion effect

## **TECHNICAL SPECIFICATIONS**

- System material: high quality steel with special anti-corrosion coating, hot-dip galvanized steel
- Orientation panels: vertical, 3 rows
- Tilt angle of panels: 10 °

w.wattuneed.com