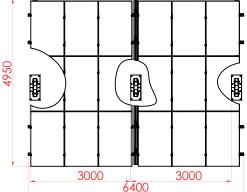

## **EXAMPLE OF EXPANSION**

 SOLAR-TECH ENGINEERING SCRL

 Henripré 12, BE-4821 Andrimont

 VAT : BE0898 969 868 | CBC BE76 7320 2470 0695 | ING BE08 3630 3523 7413

 info@solar-tech.be | info@wattuneed.com | Phone : +32 87 45 00 34