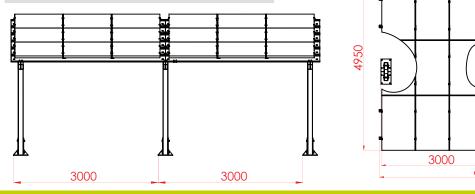

## CARPORT WUNC-1

- Crown construction made of high quality steel with magnesium and aluminum coating
- Modular system expandability for further parking spaces Quick and easy to assemble
- High static strength
- Tilt angle of 10 ° panels
- Very high corrosion resistance to corrosion
- Self-regenerating crown coating
- No electro corrosion effect

## **TECHNICAL SPECIFICATIONS**

- System material: high quality steel with special anti-corrosion coating, hot-dip galvanized steel
- Orientation panels: vertical, 3 rows
- Tilt angle of panels: 10 °

w.wattuneed.com

By Solar-Tech

- System weight (9 modules): 398 kg
- Index: WUNC-1