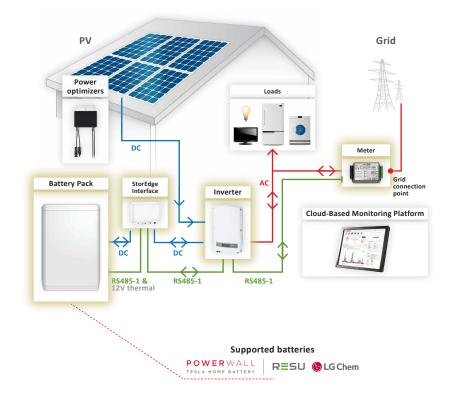

## SolarEdge StorEdge Interface

- Allows connection of selected battery vendors such as the Tesla Powerwall and LG Chem RESU to a SolarEdge inverter
- Simple installation and connectivity of the battery and the SolarEdge Meter
- Connects to the SolarEdge inverter in parallel to the PV strings
- Can be used to upgrade existing SolarEdge systems
- Designed to eliminate DC voltage and current during installation, maintenance or firefighting